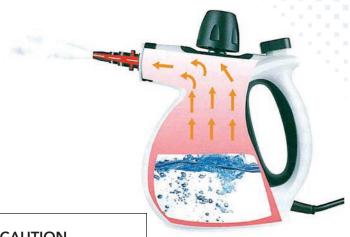

### Handheld Pressurized Steamer

The handheld steamer provides pressurized steam for easy removal of residual cured adhesive from grippers and workpieces. Economical solution for prototypes or low-volume parts.

#### Features\*

- 8 x 5.2 x 10.7 inches
- 3 lbs
- 6 oz water capacity
- Emits steam continuously for 10 minutes
- 15 ft power cord
- 900W
- 200°F steam temperature
- \*Actual unit may vary from one shown.