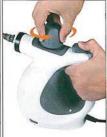

# How to use the safety steam button?

As shown in the following pictures (Left: Locked, Right: Unlocked):