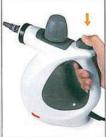

# How to use the safety steam button?

As shown in the following pictures (Left: Locked, Right: Unlocked):