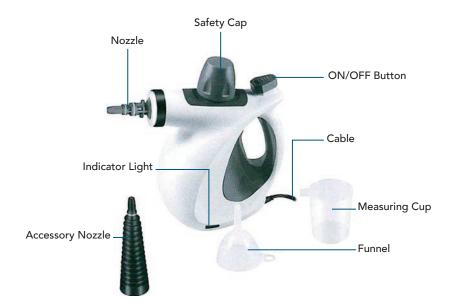

own in order to open and remove safety cap.

# How to use the safety steam button?

As shown in the following pictures (Left: Locked, Right: Unlocked):





# **Quick Start Guide**



Open and remove the safety cap.



Add about 250ml of water with a funnel and measuring cup.

Replace and close the safety cap by turning clockwise.



Install the accessory nozzle.



Plug in the power cord and wait 3-4 minutes to warm up.



When the red LED light is off, you can use the handheld steamer after unlocking the safety lock.

# **Technical Specifications**

Model: WHL-603 Heating Time: 3-4 minutes

Voltage/Frequency: AC 110-120V, 50/60 Hz Usage Time: 8-12 minutes

Rated Power: 900-1050w Flow Rate: 28 g/min

Water Tank Capacity: 350ml Steam Pressure: 0.26-0.32 Mpa

# **Structure and Functions**





# **Handheld Pressurized Steamer Warranty**

The warranty offers you specific legal rights. And you also have other rights which may vary from state to state.

## **Limited 90 Day Warranty**

Subject to the exceptions and exclusions identified below, upon receipt of the product, we will repair and replace (with new manufactured components or products), at free of charge from the date of purchase of the original purchaser.

We offer a Warranty of 90 days for any defective or malfunctioning part.

See information below if product should require service.

This warranty does not apply to fans or routine maintenance components such as filers, belts, or accessories. Damage or malfunctions caused by negligence, abuse, neglect, unauthorized repair, or any other use not in accordance with the U