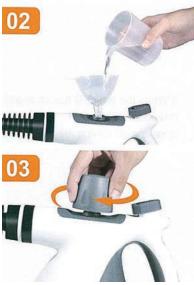

#### How to add water?

- 1. Fill with clean water using the measuring cup, up to the marking, no more than 250ml.
- Fill with water into the boiler using the funnel without exceeding 250ml of water.
- 3. Close the safety cap firmly by turning clockwise.

For safety cautions, you should wait 3-5 minutes before removing cap. The handheld steamer needs to be cooled down in order to open and remove safety cap.

# **Quick Start Guide**

Open and remove the safety cap.

Add about 250ml of water with a funnel and measuring cup.

Replace and close the safety cap by turning clockwise.

Install the accessory nozzle.

Plug in the power cord and wait 3-4 minutes to warm up.