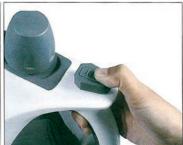

# How to use the safety steam button?

As shown in the following pictures (Left: Locked, Right: Unlocked):

When the red LED light is off, you can use the handheld steamer after unlocking the safety lock.