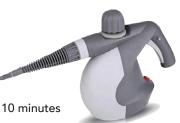

### Handheld Pressurized Steamer

The handheld steamer provides pressurized steam for easy removal of residual cured adhesive from grippers and workpieces. Economical solution for prototypes or low-volume parts.

#### Part # 84750

#### Features\*

- 8 x 5.2 x 10.7 inches
- 3 lbs
- 6 oz water capacity
- Emits steam continuously for 10 minutes
- 15 ft power cord
- 900W
- 200°F steam temperature
- \*Actual unit may vary from one shown.