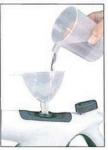

#### How to add water?

- 1. Fill with clean water using the measuring cup, up to the marking, no more than 250ml.
- Fill with water into the boiler using the funnel without exceeding 250ml of water.
- 3. Close the safety cap firmly by turning clockwise.