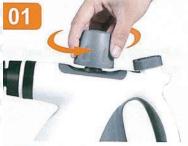

### If I want to add water again after use, why can't the safety cap be opened?

Unplug first.

Fully discharge the residual steam and wait for the red spot to sink down.

Open the cap.

Add water into the handheld steamer.

For safety cautions, you should wait 3-5 minutes before removing cap. The handheld steamer needs to be cooled down in order to open and remove safety cap.